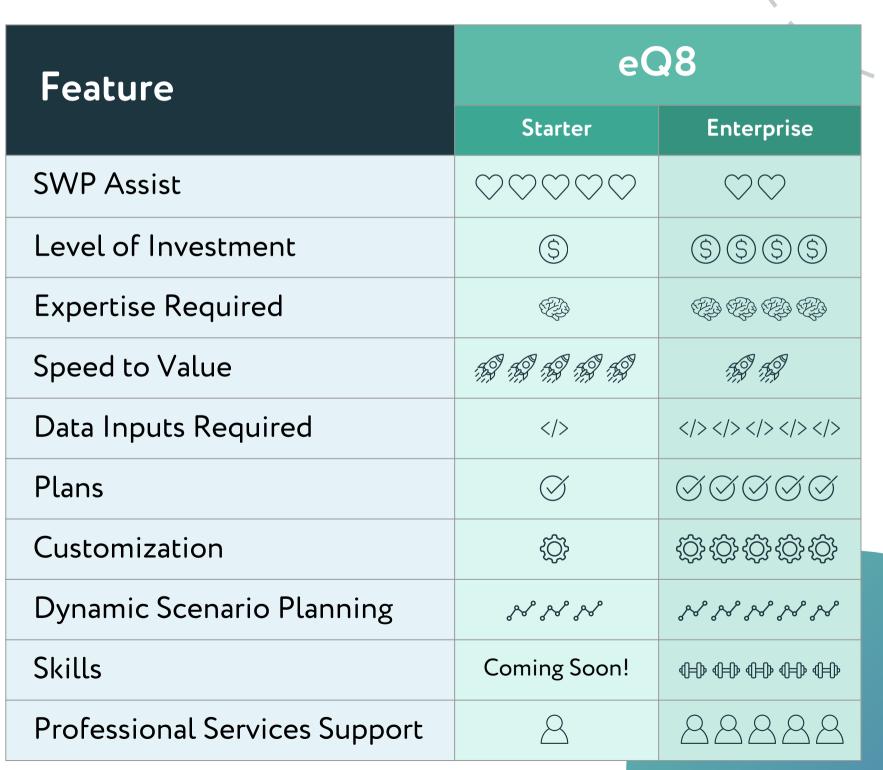

Myth: Strategic Workforce Planning is something we should be doing but we don't have the time, budget, or resources to do it right.

Fact: Along with an end-to-end enterprise solution purpose-built for SWP, eQ8 now offers a guided SWP app designed to get answers into the hands of those who need them fast.

Myth: I don't have the right data to start thinking about SWP.

Fact: While starting with your own data can be helpful for more complex plans, eQ8 Starter begins with a few simple inputs and puts eQ8's decades of expertise in strategic workforce planning at your fingertips.

Myth: If it's easy, it must not be SWP.

Fact: Both eQ8 Enterprise and Starter plans offer best-in-class strategic workforce planning features including the ability to look at multiple scenarios when planning and actionable plans to close gaps.

Myth: I don't need technology to do SWP.

Fact: Organizations that use a dedicated, purpose-built technology for strategic workforce planning are 135% better able to forecast future skills, 121% more likely to reduce turnover, and 48% better equipped to help business leaders forecast.