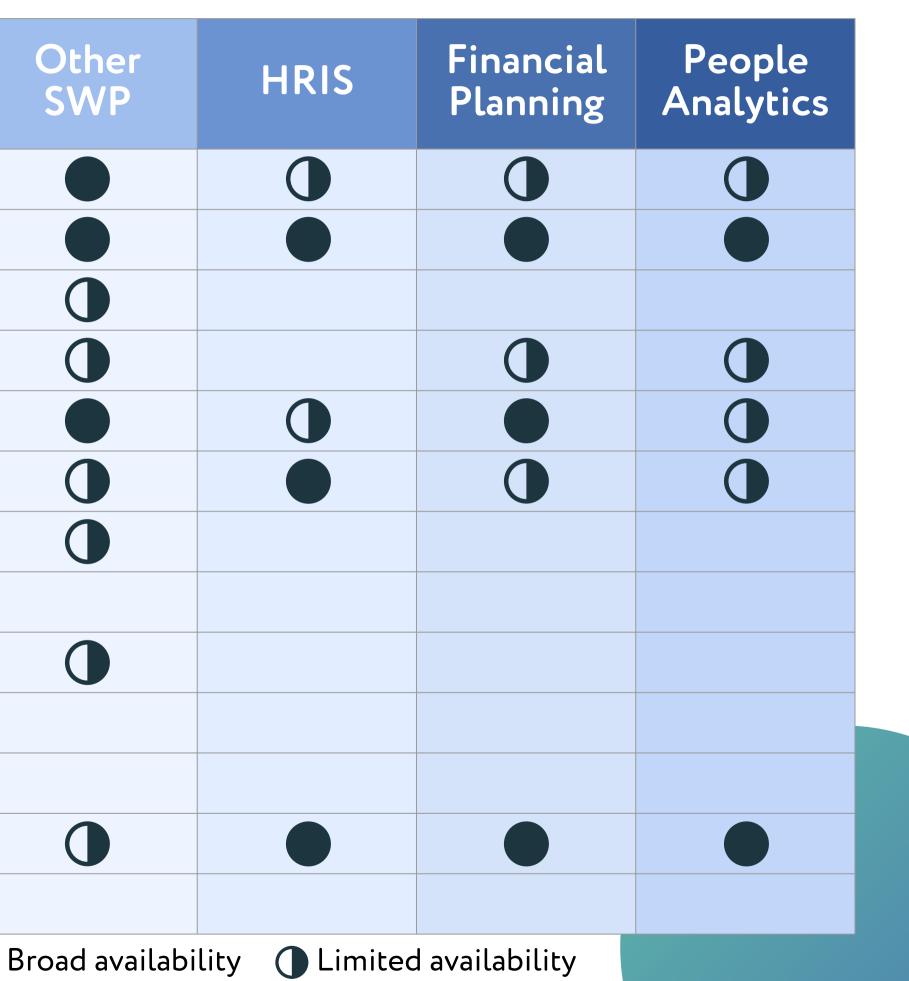

## **Product Comparison Chart**

CeQ8

| Feature                   | eQ8         |            | Other |
|---------------------------|-------------|------------|-------|
|                           | Essentials  | Enterprise | SWP   |
| Demand Planning           |             |            |       |
| Supply                    |             |            |       |
| Action Planning           |             |            |       |
| Dynamic Scenario Planning |             |            |       |
| Gap Analysis              |             |            |       |
| Actuals + Tracking        | Coming Soon |            |       |
| Skills Based SWP          |             |            |       |
| End to End SWP            |             |            |       |
| Job Architecture          |             |            |       |
| Integrated External Data  |             |            |       |
| Risk Analysis             | Coming Soon |            |       |
| Financial Comparison      |             |            |       |
| SWP Support Services      |             |            |       |